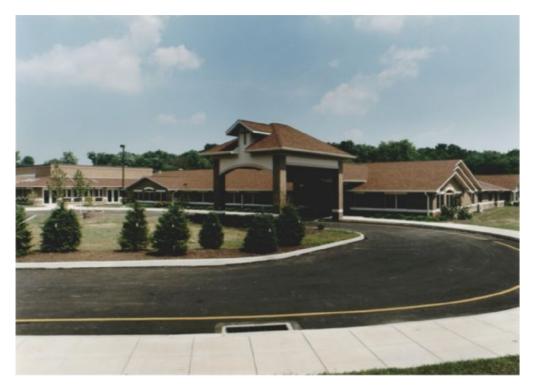

 ALTERATIONS
 19,185 SQ. FT.

 EXIST'G. BLDG.
 47,401 SQ. FT.

 TOTAL
 96,138 SQ. FT.

Additions and alterations to an existing single story facility, consisting of a onestory residential theme structure for 30 assisted living units. Amenities include a living room, activity area, spa, exam room, offices, nurse station, staff and support areas organized around a central interior courtyard.

Other additions: staff lounge, alteration and expansion of the kitchen and dining areas.

Renovation of the existing east wing created 32 living units for dementia residents. The home now provides continuous care for the residents in a pleasant setting.