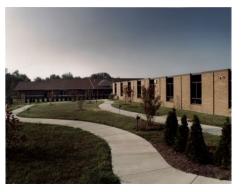

 ALTERATIONS
 19,185 SQ. FT.

 EXIST'G. BLDG.
 47,401 SQ. FT.

 TOTAL
 96,138 SQ. FT.

Additions and alterations to an existing single story facility, consisting of a onestory residential theme structure for 30 assisted living units. Amenities include a living room, activity area, spa, exam room, offices, nurse station, staff and support areas organized around a central interior courtyard.

Other additions: staff lounge, alteration and expansion of the kitchen and dining areas.

Renovation of the existing east wing created 32 living units for dementia residents. The home now provides continuous care for the residents in a pleasant setting.