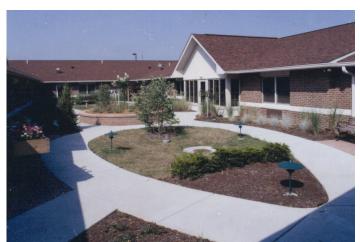

 ALTERATIONS
 19,185 SQ. FT.

 EXIST'G. BLDG.
 47,401 SQ. FT.

 TOTAL
 96,138 SQ. FT.

Additions and alterations to an existing single story facility, consisting of a onestory residential theme structure for 30 assisted living units. Amenities include a living room, activity area, spa, exam room, offices, nurse station, staff and support areas organized around a central interior courtyard.

Other additions: staff lounge, alteration and expansion of the kitchen and dining areas.

Renovation of the existing east wing created 32 living units for dementia residents. The home now provides continuous care for the residents in a pleasant setting.