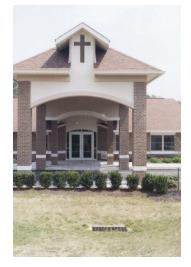

 ALTERATIONS
 19,185 SQ. FT.

 EXIST'G. BLDG.
 47,401 SQ. FT.

 TOTAL
 96,138 SQ. FT.

Additions and alterations to an existing single story facility, consisting of a onestory residential theme structure for 30 assisted living units. Amenities include a living room, activity area, spa, exam room, offices, nurse station, staff and support areas organized around a central interior courtyard.

Other additions: staff lounge, alteration and expansion of the kitchen and dining areas.

Renovation of the existing east wing created 32 living units for dementia residents. The home now provides continuous care for the residents in a pleasant setting.