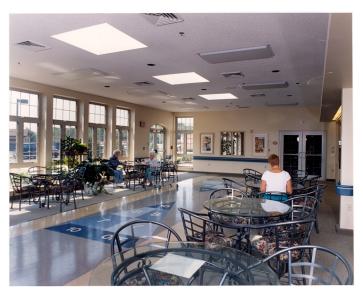

 ALTERATIONS
 19,185 SQ. FT.

 EXIST'G. BLDG.
 47,401 SQ. FT.

 TOTAL
 96,138 SQ. FT.

Additions and alterations to an existing single story facility, consisting of a onestory residential theme structure for 30 assisted living units. Amenities include a living room, activity area, spa, exam room, offices, nurse station, staff and support areas organized around a central interior courtyard.

Other additions: staff lounge, alteration and expansion of the kitchen and dining areas.

Renovation of the existing east wing created 32 living units for dementia residents. The home now provides continuous care for the residents in a pleasant setting.