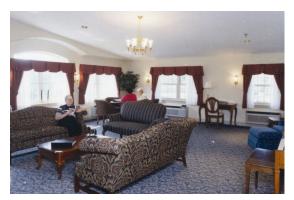

 ALTERATIONS
 19,185 SQ. FT.

 EXIST'G. BLDG.
 47,401 SQ. FT.

 TOTAL
 96,138 SQ. FT.

Additions and alterations to an existing single story facility, consisting of a onestory residential theme structure for 30 assisted living units. Amenities include a living room, activity area, spa, exam room, offices, nurse station, staff and support areas organized around a central interior courtyard.

Other additions: staff lounge, alteration and expansion of the kitchen and dining areas.

Renovation of the existing east wing created 32 living units for dementia residents. The home now provides continuous care for the residents in a pleasant setting.