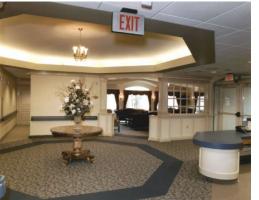

 ALTERATIONS
 19,185 SQ. FT.

 EXIST'G. BLDG.
 47,401 SQ. FT.

 TOTAL
 96,138 SQ. FT.

Additions and alterations to an existing single story facility, consisting of a onestory residential theme structure for 30 assisted living units. Amenities include a living room, activity area, spa, exam room, offices, nurse station, staff and support areas organized around a central interior courtyard.

Other additions: staff lounge, alteration and expansion of the kitchen and dining areas.

Renovation of the existing east wing created 32 living units for dementia residents. The home now provides continuous care for the residents in a pleasant setting.