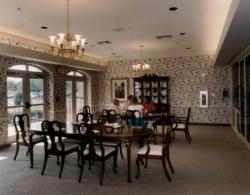

 ALTERATIONS
 19,185 SQ. FT.

 EXIST'G. BLDG.
 47,401 SQ. FT.

 TOTAL
 96,138 SQ. FT.

Additions and alterations to an existing single story facility, consisting of a onestory residential theme structure for 30 assisted living units. Amenities include a living room, activity area, spa, exam room, offices, nurse station, staff and support areas organized around a central interior courtyard.

Other additions: staff lounge, alteration and expansion of the kitchen and dining areas.

Renovation of the existing east wing created 32 living units for dementia residents. The home now provides continuous care for the residents in a pleasant setting.