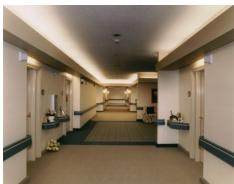

 ALTERATIONS
 19,185 SQ. FT.

 EXIST'G. BLDG.
 47,401 SQ. FT.

 TOTAL
 96,138 SQ. FT.

Additions and alterations to an existing single story facility, consisting of a onestory residential theme structure for 30 assisted living units. Amenities include a living room, activity area, spa, exam room, offices, nurse station, staff and support areas organized around a central interior courtyard.

Other additions: staff lounge, alteration and expansion of the kitchen and dining areas.

Renovation of the existing east wing created 32 living units for dementia residents. The home now provides continuous care for the residents in a pleasant setting.